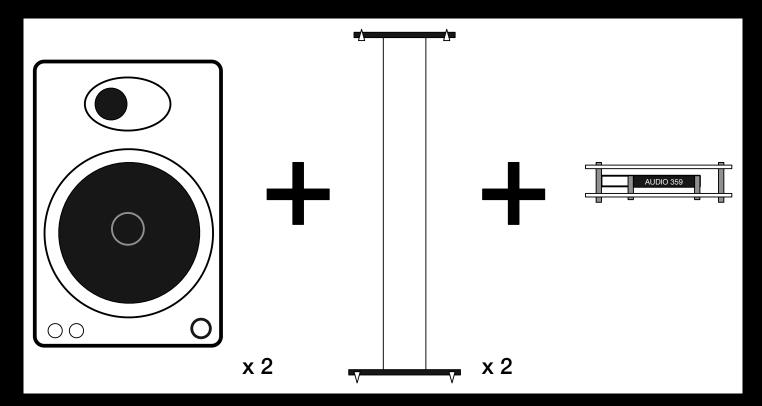

#### The Speakers

| Brand                              | AudioEngine                                                                                                                                                                                                                                                                                           |
|------------------------------------|-------------------------------------------------------------------------------------------------------------------------------------------------------------------------------------------------------------------------------------------------------------------------------------------------------|
| Model                              | A5+ Premium Powered Speakers                                                                                                                                                                                                                                                                          |
| Volume                             | 6 liters                                                                                                                                                                                                                                                                                              |
| Height                             | 27 cm                                                                                                                                                                                                                                                                                                 |
| Width                              | 18 cm                                                                                                                                                                                                                                                                                                 |
|                                    |                                                                                                                                                                                                                                                                                                       |
| Depth                              | 23 cm (left) - 20 cm (right)                                                                                                                                                                                                                                                                          |
| Type                               | 2.0 (stereo), Active Monitor, 2 way                                                                                                                                                                                                                                                                   |
| Low Frequency Driver               | 12.7 cm kevlar woven glass aramid composite woofer<br>with rubber surrounds & advanced voice coil                                                                                                                                                                                                     |
| High Frequence Driver              | 1.9 cm ferro fluid cooled silk dome tweeter<br>with neodymium magnet                                                                                                                                                                                                                                  |
| Bass Port                          | Rear ported/vented                                                                                                                                                                                                                                                                                    |
| Frequency Response                 | 50 Hz - 22 kHz +/- 1.5 dB                                                                                                                                                                                                                                                                             |
| Amplifier Type                     | Dual Class AB Monolithic                                                                                                                                                                                                                                                                              |
|                                    |                                                                                                                                                                                                                                                                                                       |
| Power Output<br>Signal/Noise Ratio | >95 dB (typical A-weighted)                                                                                                                                                                                                                                                                           |
| 0                                  |                                                                                                                                                                                                                                                                                                       |
| Distortion                         | THD+N < 0.05 % at all power settings                                                                                                                                                                                                                                                                  |
| Crosstalk                          | - 50 dB                                                                                                                                                                                                                                                                                               |
| Power Transformers                 | Gapless core torroidal transformers                                                                                                                                                                                                                                                                   |
| Volume Control                     | Wireless Remote & Standard Knob                                                                                                                                                                                                                                                                       |
| Shielded                           | Yes                                                                                                                                                                                                                                                                                                   |
| Audio Input                        | Simultaneous 3.5mm stereo mini-jack & RCA L/R                                                                                                                                                                                                                                                         |
| Audio Output                       | RCA variable line-out                                                                                                                                                                                                                                                                                 |
| Protection                         | Output current limiting, thermal over-temperature,                                                                                                                                                                                                                                                    |
|                                    | power on/off transient protection,                                                                                                                                                                                                                                                                    |
| Main Power                         | replaceable external main fuse<br>Euro plug 115/240V 50/60Hz manually switchable                                                                                                                                                                                                                      |
|                                    |                                                                                                                                                                                                                                                                                                       |
| Weight                             | 7 kg (left) - 4.4 kb (right)                                                                                                                                                                                                                                                                          |
| Material                           | Coated MDF or Solid Carbonized Bamboo                                                                                                                                                                                                                                                                 |
| Colors                             | Satin Black, High-Gloss White or Solid Carbonized Bamboo                                                                                                                                                                                                                                              |
| Box Contents                       | <ol> <li>A5+ powered (left) speaker</li> <li>A5+ passive (right) speaker</li> <li>Remote control</li> </ol>                                                                                                                                                                                           |
|                                    | <ol> <li>Speaker wire (16AWG), 3.75 meters</li> <li>Detachable AC power cord</li> <li>3.5mm mini-jack to mini-jack audio cable, 2 meters</li> <li>RCA to RCA audio cable, 2 meters</li> <li>Cloth speaker bag</li> <li>Cloth cable bag</li> <li>Setup guide</li> <li>Product line brochure</li> </ol> |

| Extras       | Cable management system<br>Skidproof rubber pads                                                                                                                                                                                      |
|--------------|---------------------------------------------------------------------------------------------------------------------------------------------------------------------------------------------------------------------------------------|
| Weight       | 6.5 kg each                                                                                                                                                                                                                           |
| Material     | Metal                                                                                                                                                                                                                                 |
| Colors       | Black, White or Silver                                                                                                                                                                                                                |
| Box Contents | <ul> <li>(2) Top plates</li> <li>(2) Bottom plates</li> <li>(2) Large poles</li> <li>(2) Small poles</li> <li>(4) Counter spikes</li> <li>(4) Large base spikes</li> <li>(1) Screws kit</li> <li>(1) Mounting instructions</li> </ul> |

## The Player/Streamer

| Hardware           | Raspberry Pi B+ with HifiBerry DAC+                    |
|--------------------|--------------------------------------------------------|
| Software           | Volumio 1.51 Customized Raspbian GNU/Linux             |
| DAC                | 192 kHz / 24 bit Burr-Brown Delta Sigma I2S TI PCM5122 |
| Volume Control     | Lossless hardware volume control                       |
| Wired Network      | 10/100 Mbit/s Ethernet RJ45                            |
| Wireless Network   | 2.4 Mhz IEEE 802.11 b/g/n Wifi                         |
| RAM                | 512 Mb                                                 |
| CPU                | 700 Mhz ARM v6                                         |
| HD                 | Removeable 8 Gb Micro SD Card for upgradeable OS       |
| Music Storage      | Removeable 64 Gb USB 2.0 Memory Stick                  |
|                    | Store ~200 uncompressed albums locally                 |
| User Interface     | Web UI accessible from any device                      |
| File Formats       | FLAC, ALAC, MP3, AAC, WAV                              |
| Apple Airplay      | Yes                                                    |
| UPNP Control       | Yes                                                    |
| Internet Radio     | Yes                                                    |
| Network Streaming  | Samba (Windows) or NFS connected NAS                   |
| Last.fm Scrobbling | Yes                                                    |
| Spotify Premium    | Yes                                                    |
| Main Power         | Euro plug power supply, 115/240V 50/60Hz, USB 5.25V 2A |
| Dimensions         | 14 cm x 9 cm x 4 cm                                    |
| Weight             | 0.2 kg                                                 |
| Casing             | Translucent perplex with aluminium hardware            |
| Box Contents       | (1) Fully assembled unit                               |
|                    | (1) USB power supply, detachable, 1.8 meters           |
|                    | (1) Short cable, 1 meter                               |
|                    | (1) Getting started guide                              |
|                    |                                                        |

### The Stands

| Brand         | NorStone Design             |
|---------------|-----------------------------|
| Model         | Stylum 3                    |
| Height        | 80 cm                       |
| Top plate     | 22 cm x 16.5 cm             |
| Bottom plate  | 25 cm x 25 cm               |
| Top spikes    | 4 adjustable counter spikes |
| Bottom spikes | 4 large adjustable spikes   |