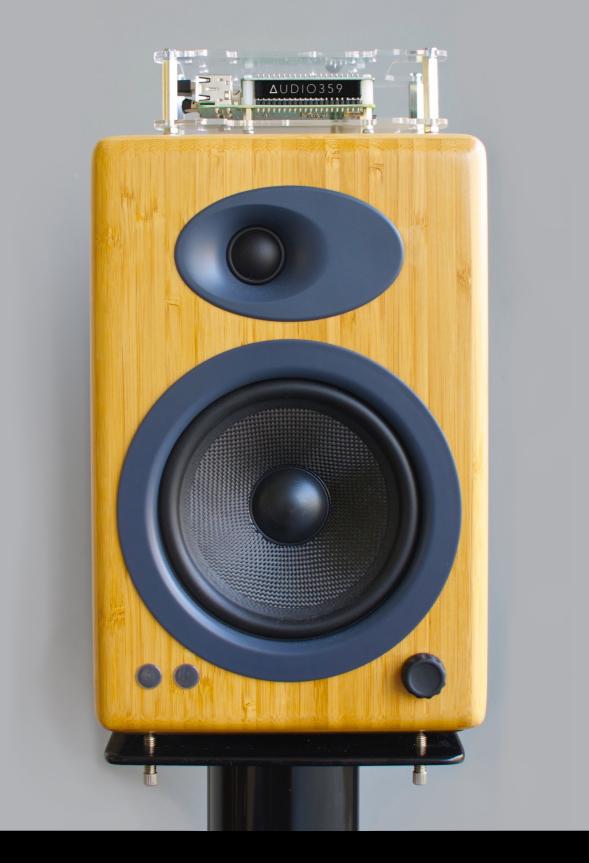

#### The Speakers

| Brand                              | AudioEngine                                                                                                                                                                                                                                                                                           |
|------------------------------------|-------------------------------------------------------------------------------------------------------------------------------------------------------------------------------------------------------------------------------------------------------------------------------------------------------|
| Model                              | A5+ Premium Powered Speakers                                                                                                                                                                                                                                                                          |
| Volume                             | 6 liters                                                                                                                                                                                                                                                                                              |
| Height                             | 27 cm                                                                                                                                                                                                                                                                                                 |
| Width                              | 18 cm                                                                                                                                                                                                                                                                                                 |
|                                    |                                                                                                                                                                                                                                                                                                       |
| Depth                              | 23 cm (left) - 20 cm (right)                                                                                                                                                                                                                                                                          |
| Type                               | 2.0 (stereo), Active Monitor, 2 way                                                                                                                                                                                                                                                                   |
| Low Frequency Driver               | 12.7 cm kevlar woven glass aramid composite woofer<br>with rubber surrounds & advanced voice coil                                                                                                                                                                                                     |
| High Frequence Driver              | 1.9 cm ferro fluid cooled silk dome tweeter<br>with neodymium magnet                                                                                                                                                                                                                                  |
| Bass Port                          | Rear ported/vented                                                                                                                                                                                                                                                                                    |
| Frequency Response                 | 50 Hz - 22 kHz +/- 1.5 dB                                                                                                                                                                                                                                                                             |
| Amplifier Type                     | Dual Class AB Monolithic                                                                                                                                                                                                                                                                              |
|                                    |                                                                                                                                                                                                                                                                                                       |
| Power Output<br>Signal/Noise Ratio | >95 dB (typical A-weighted)                                                                                                                                                                                                                                                                           |
| 0                                  |                                                                                                                                                                                                                                                                                                       |
| Distortion                         | THD+N < 0.05 % at all power settings                                                                                                                                                                                                                                                                  |
| Crosstalk                          | - 50 dB                                                                                                                                                                                                                                                                                               |
| Power Transformers                 | Gapless core torroidal transformers                                                                                                                                                                                                                                                                   |
| Volume Control                     | Wireless Remote & Standard Knob                                                                                                                                                                                                                                                                       |
| Shielded                           | Yes                                                                                                                                                                                                                                                                                                   |
| Audio Input                        | Simultaneous 3.5mm stereo mini-jack & RCA L/R                                                                                                                                                                                                                                                         |
| Audio Output                       | RCA variable line-out                                                                                                                                                                                                                                                                                 |
| Protection                         | Output current limiting, thermal over-temperature,                                                                                                                                                                                                                                                    |
|                                    | power on/off transient protection,                                                                                                                                                                                                                                                                    |
| Main Power                         | replaceable external main fuse<br>Euro plug 115/240V 50/60Hz manually switchable                                                                                                                                                                                                                      |
|                                    |                                                                                                                                                                                                                                                                                                       |
| Weight                             | 7 kg (left) - 4.4 kb (right)                                                                                                                                                                                                                                                                          |
| Material                           | Coated MDF or Solid Carbonized Bamboo                                                                                                                                                                                                                                                                 |
| Colors                             | Satin Black, High-Gloss White or Solid Carbonized Bamboo                                                                                                                                                                                                                                              |
| Box Contents                       | <ol> <li>A5+ powered (left) speaker</li> <li>A5+ passive (right) speaker</li> <li>Remote control</li> </ol>                                                                                                                                                                                           |
|                                    | <ol> <li>Speaker wire (16AWG), 3.75 meters</li> <li>Detachable AC power cord</li> <li>3.5mm mini-jack to mini-jack audio cable, 2 meters</li> <li>RCA to RCA audio cable, 2 meters</li> <li>Cloth speaker bag</li> <li>Cloth cable bag</li> <li>Setup guide</li> <li>Product line brochure</li> </ol> |

## The Player/Streamer

| Hardware           | Raspberry Pi B+ with HifiBerry DAC+                    |
|--------------------|--------------------------------------------------------|
| Software           | Volumio 1.51 Customized Raspbian GNU/Linux             |
| DAC                | 192 kHz / 24 bit Burr-Brown Delta Sigma I2S TI PCM5122 |
| Volume Control     | Lossless hardware volume control                       |
| Wired Network      | 10/100 Mbit/s Ethernet RJ45                            |
| Wireless Network   | 2.4 Mhz IEEE 802.11 b/g/n Wifi                         |
| RAM                | 512 Mb                                                 |
| CPU                | 700 Mhz ARM v6                                         |
| HD                 | Removeable 8 Gb Micro SD Card for upgradeable OS       |
| Music Storage      | Removeable 64 Gb USB 2.0 Memory Stick                  |
|                    | Store ~200 uncompressed albums locally                 |
| User Interface     | Web UI accessible from any device                      |
| File Formats       | FLAC, ALAC, MP3, AAC, WAV                              |
| Apple Airplay      | Yes                                                    |
| UPNP Control       | Yes                                                    |
| Internet Radio     | Yes                                                    |
| Network Streaming  | Samba (Windows) or NFS connected NAS                   |
| Last.fm Scrobbling | Yes                                                    |
| Spotify Premium    | Yes                                                    |
| Main Power         | Euro plug power supply, 115/240V 50/60Hz, USB 5.25V 2A |
| Dimensions         | 14 cm x 9 cm x 4 cm                                    |
| Weight             | 0.2 kg                                                 |
| Casing             | Translucent perplex with aluminium hardware            |
| Box Contents       | (1) Fully assembled unit                               |
|                    | (1) USB power supply, detachable, 1.8 meters           |
|                    | (1) Short cable, 1 meter                               |
|                    | (1) Getting started guide                              |
|                    |                                                        |